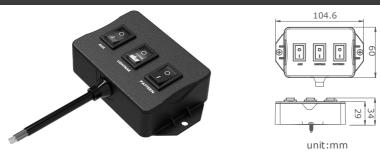

#### **Specifications**

Current: Max 15A Voltage: 10-30V IP rated: IP64

Cable: 1.2M with 5 cores

Screw mount

The universal control box is a low-cost switch solution for users wanting simplified controls. Typical it is used to control auxiliary light, the lightbar and flash pattern select.