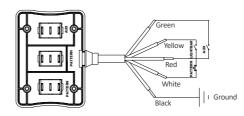

### I. Wiring Diagram

Wiring connection to the lightbar:

Red: Positive for all, Connect with power.

Black: Ground for all, Connect with power and negative of lightbar & auxiliary light

Yellow: Connect with positive of lightbar White: Connect with pattern select of lightbar Green: Connect with positive of auxiliary light